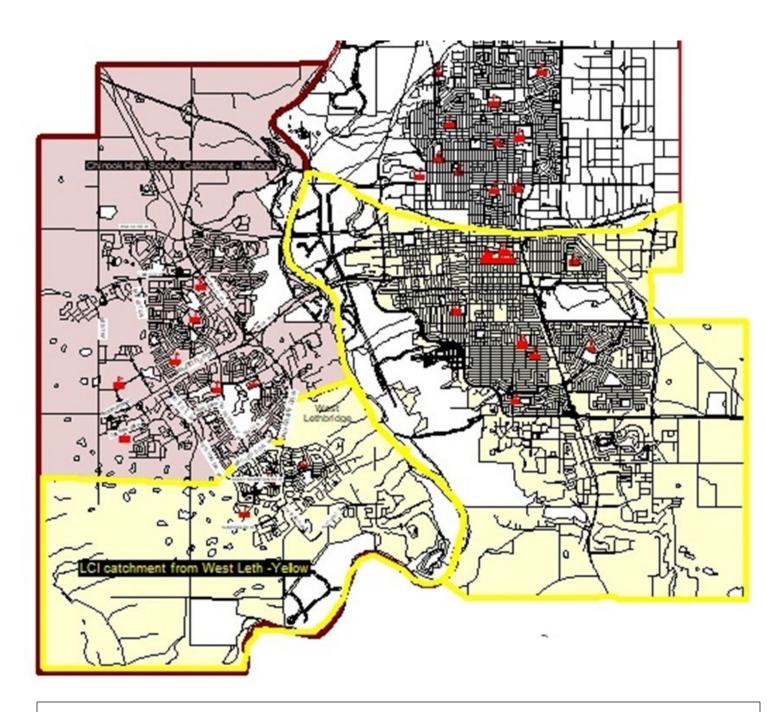

## **South Lethbridge Boundaries**

South Lethbridge High School – Approved Feb. 23, 2021

LCI Boundary in South Lethbridge that now includes part of West Lethbridge. See also West Lethbridge High School Boundary for reference.

**Red – Chinook High School** 

**Yellow – Lethbridge Collegiate Institute** 