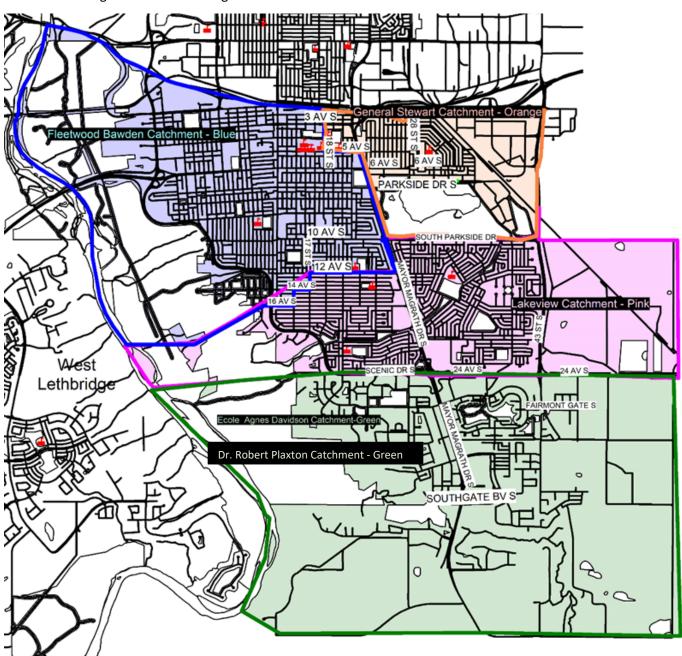

## **South Lethbridge Boundaries**

Approved Feb. 23, 2021

No change to Middle School Boundaries in South Lethbridge: All of South Lethbridge is Gilbert Paterson Elementary

All of Lethbridge is Victoria Park High School

Blue - Fleetwood-Bawden Elementary School

**Orange – General Stewart Elementary School** 

Pink – Lakeview Elementary School

**Green – Dr. Robert Plaxton Elementary School**